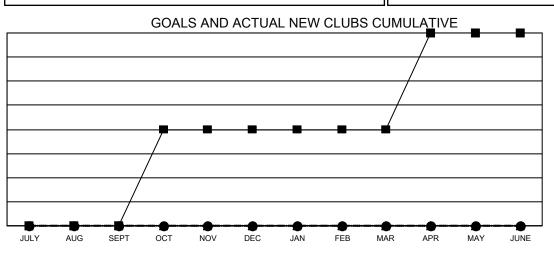

## GAT MONTHLY MEMBERSHIP PROGRESS REPORT

Multiple District 6

LOCATION: COLORADO

Results as of: 6/30/2021

| Clubs                 |               |           |               | Members               |                         |                         |                                                    |  |  |
|-----------------------|---------------|-----------|---------------|-----------------------|-------------------------|-------------------------|----------------------------------------------------|--|--|
| RESULTS FOR 2020-2021 |               |           |               | RESULTS FOR 2020-2021 |                         |                         |                                                    |  |  |
| QUARTER               | NEW CLUB GOAL | NEW CLUBS | DROPPED CLUBS | QUARTER ME            | MBER GROWTH NET<br>GOAL | MEMBER GROWTH<br>ACTUAL | DROPPED<br>MEMBERS ACTUAL<br>(including transfers) |  |  |
| JULY/AUG/SEPT         | 0             | 0         | 2             | JULY/AUG/SEPT         | 30                      | 52                      | 66                                                 |  |  |
| OCT/NOV/DEC           | 2             | 0         | 0             | OCT/NOV/DEC           | 39                      | 36                      | 113                                                |  |  |
| JAN/FEB/MAR           | 0             | 0         | 0             | JAN/FEB/MAR           | 29                      | 46                      | 67                                                 |  |  |
| APR/MAY/JUNE          | 2             | 0         | 0             | APR/MAY/JUNE          | 20                      | 65                      | 185                                                |  |  |

CURRENT YEAR ACTUAL NEW CLUBS

- LAST YEAR ACTUAL NEW CLUBS

| DROPPED CLUBS: 2              |            | 51 CLUBS OF 123 ADDED 1 OR MORE | GENDER DISTRIBUTION        |                |     |
|-------------------------------|------------|---------------------------------|----------------------------|----------------|-----|
|                               |            | NEW MEMBERS                     | MALE                       | 1,625 (62.02%) |     |
| DROPPED MEMBERS               |            |                                 | FEMALE                     | 995 (37.98%)   |     |
|                               |            |                                 |                            |                |     |
| DECEASED                      | 61         | CLICK HERE FOR CUMULATIVE       | TOTAL FAMILY UNIT MEMBERS  |                | 638 |
| CLUB CANCELLED 0<br>OTHER 370 |            | MEMBERSHIP DATA                 | FAMILY MEMBERS PAYING HALF |                | 007 |
|                               |            |                                 |                            |                | 327 |
| TOTAL                         | 431        |                                 | 0020                       |                |     |
|                               | <b>. .</b> |                                 |                            | _              |     |