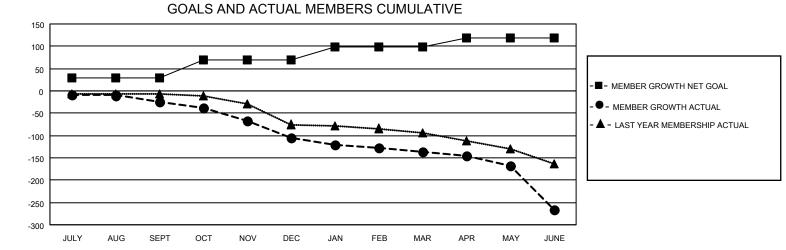

## GAT MONTHLY MEMBERSHIP PROGRESS REPORT

Multiple District 6

LOCATION: COLORADO

Results as of: 6/30/2021

| Clubs                 |               |           |               | Members               |                         |                         |                                                    |  |  |
|-----------------------|---------------|-----------|---------------|-----------------------|-------------------------|-------------------------|----------------------------------------------------|--|--|
| RESULTS FOR 2020-2021 |               |           |               | RESULTS FOR 2020-2021 |                         |                         |                                                    |  |  |
| QUARTER               | NEW CLUB GOAL | NEW CLUBS | DROPPED CLUBS | QUARTER ME            | MBER GROWTH NET<br>GOAL | MEMBER GROWTH<br>ACTUAL | DROPPED<br>MEMBERS ACTUAL<br>(including transfers) |  |  |
| JULY/AUG/SEPT         | 0             | 0         | 2             | JULY/AUG/SEPT         | 30                      | 52                      | 66                                                 |  |  |
| OCT/NOV/DEC           | 2             | 0         | 0             | OCT/NOV/DEC           | 39                      | 36                      | 113                                                |  |  |
| JAN/FEB/MAR           | 0             | 0         | 0             | JAN/FEB/MAR           | 29                      | 46                      | 67                                                 |  |  |
| APR/MAY/JUNE          | 2             | 0         | 0             | APR/MAY/JUNE          | 20                      | 65                      | 185                                                |  |  |